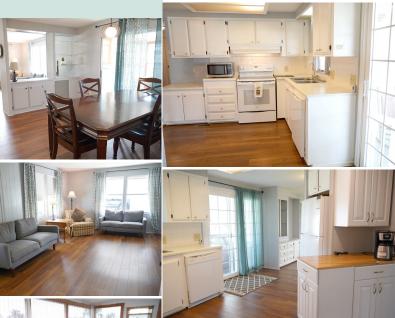

For SALE

Light, bright and open plan. Ready to move in!

A 55+ Manufactured Housing Community

- Beautiful rich colored vinyl wood plank flooring throughout. Freshly painted inside and out
- Master bathroom remodeled except shower
- Large shed! Sun room adds additional living space with access to back patio