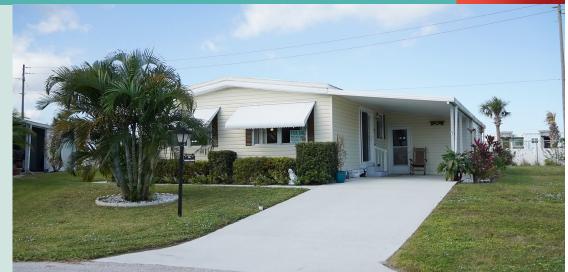

## 196 Emerald Drive

**Home size:** 24' x 48' Square Feet: 1,152 S/F Porch/Extra S/F: 240 S/F Year: 1978 **Bedrooms:** 2 **Bathrooms:** 2 Furnished: No Flooring: Vinyl Plank Laundry: In Shed Applianc/Equip: Refigerator, micro, range, washer/dryer Lot Desc: Interior Lot Size: 4,524 S/F Irrigation Well: No Assoc Fee (Optional): \$10.00/yr Monthly Lot Rent: \$724.00 (includes cable, garbage, & amenities)

For SALE

Light, bright and open plan. Ready to move in!

A 55+ Manufactured Housing Community

- Beautiful rich colored vinyl wood plank flooring throughout. Freshly painted inside and out
- Master bathroom remodeled except shower
- Large shed! Sun room adds additional living space with access to back patio